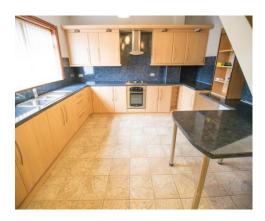

# Kitchen 14' 7" x 14' 3" (4.44m x 4.35m)

A modern fully fitted kitchen, including an integrated hob, oven, extractor hood and fridge/freezer. Fitted with a double glazed window to the rear aspect and warmed by a gas central heated radiator.