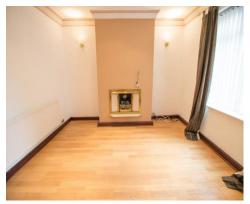

# **Lounge** 13' 9" x 15' 3" (4.18m x 4.64m)

A spacious lounge with a feature living flame gas fire and surround. Plenty of space for modern furniture to fit easily. Fitted with a double glazed window to the front aspect and warmed by a gas central heated radiator.