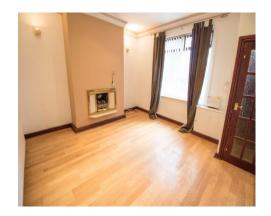

# **Lounge** 13' 9" x 15' 3" (4.18m x 4.64m)

A spacious lounge with a feature living flame gas fire and surround. Plenty of space for modern furniture to fit easily. Fitted with a double glazed window to the front aspect and warmed by a gas central heated radiator.