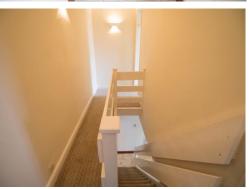

# **Upper Floor Landing** 15' 8" x 4' 9" (4.78m x 1.46m)

The upper floor landing area and stairwell.