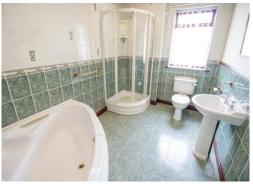

#### **Bathroom** 10' 11" x 7' 7" (3.34m x 2.32m)

A modern fully fitted 4 piece bathroom with a basin, toilet, corner bath and a walk in shower cabinet. Fitted with a double glazed window to the rear aspect and warmed by a gas central heated radiator.