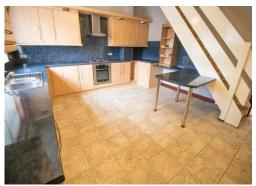

# Kitchen 14' 7" x 14' 3" (4.44m x 4.35m)

A modern fully fitted kitchen, including an integrated hob, oven, extractor hood and fridge/freezer. Fitted with a double glazed window to the rear aspect and warmed by a gas central heated radiator.