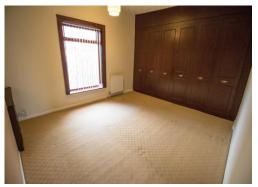

# Master Bedroom 12' 0" x 13' 10" (3.65m x 4.21m)

A spacious double sized bedroom to the front of the property, decorated in neutral colours with a beige carpet. Comes with fully fitted wardrobes to one wall. A double glazed window is fitted to the front aspect and warmed by a gas central heated radiator.